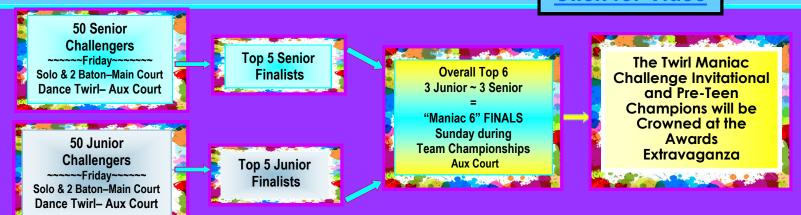

#### TM PARADE MUSIC click here

- or 16 before 5/9/2024
  Any athlete that has competed in the Gold Invitational, Advanced Solo, 2-Baton, or
  - if an Athlete moves up to Advance (after qualifying for Challenge) level, will not be eligible to participate in the Maniac Challenge in 2024.
- Any athlete competing in the Challenge may not compete in the Novice Division for any Qualifying events: Pageant, Solo, or 2-Baton.
   Click for Video

Twirl Maniac Challenge Some allowances have been made as it combines Beginner & Intermediate athletes.